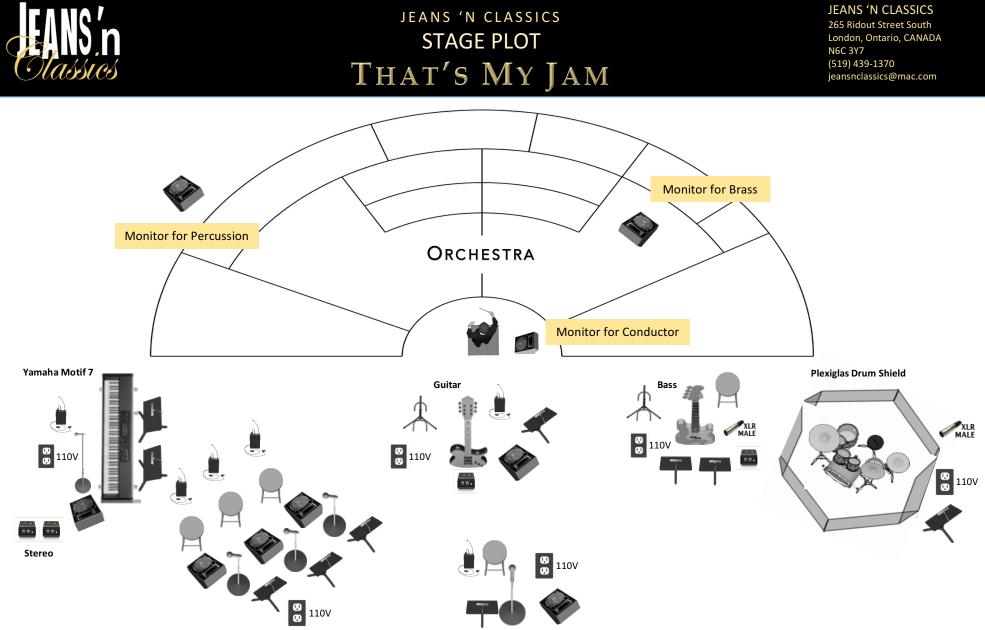

| Monitor Mixes (8) |             | Other Monitor Mixes            | Mics • DI Boxes • AC • XLR lines      | Extra Equipment                      |
|-------------------|-------------|--------------------------------|---------------------------------------|--------------------------------------|
| Lead Vocal 1      | Synthesizer | Conductor                      | Wireless Mics/Boom Stands (x5)        | Music Stands (x10)                   |
| BG Vocal 1        | Guitar      | Percussion                     | Piano Mics                            | Stools (x5)                          |
| BG Vocal 2        | Bass        | Brass (Positioned at Trumpets) | Drum Mics (full drum set)             | Guitar Stands (x2)                   |
| BG Vocal 3        | Drums       |                                | DI (x5) and/or XLR lines (bass/drums) | Mic Stands (no boom – for iPad) (x6) |
|                   |             |                                | AC Drop (x6)                          | **PLEXI DRUM SHIELD**                |
|                   |             |                                |                                       | (Surrounding <u>ENTIRE</u> DRUM SET) |